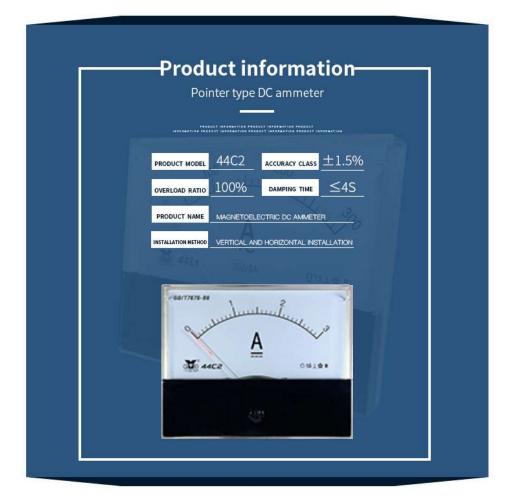

22 INFORMATION F80 | 8017   0498487100 4308817<br>8017   44984847188 4805017 |           |
| PRODUCT MODEL       | 44C2                | ACCURACY CLASS                                          | ±1.5%     |
| OVERLOAD RATIO      | 100%                | DAMPING TIME                                            | _≤4S      |
| PRODUCT NAME        | MAGNETOEL           | ECTRIC DC VOLTME                                        | TER 3     |
| INSTALLATION WETHOD | VERTICAL AN         | ID HORIZONTAL INST                                      | TALLATION |
|                     |                     |                                                         |           |
| - 44/77874-44<br>   | 200<br>             | 400<br>                                                 | 98<br>1   |

## Ammeter